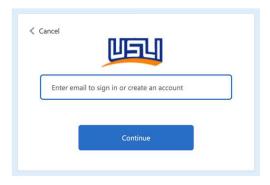

#### **Enter Email**

## **Verify Email**

- Returning Users
  - Verify the email previously used to sign into the old quoting portal and follow the prompts
- New User
  - Verify the email, create a password and create your profile

Completing this one-time verification process ensures your experience will be secure!