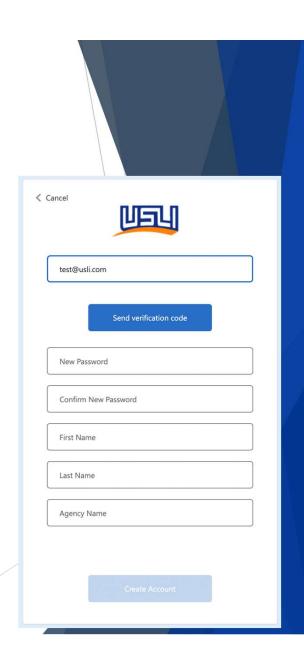

## **Verify Email**

- Returning Users
  - Verify the email previously used to sign into the old quoting portal and follow the prompts
- New User
  - Verify the email, create a password and create your profile

Completing this one-time verification process ensures your experience will be secure!