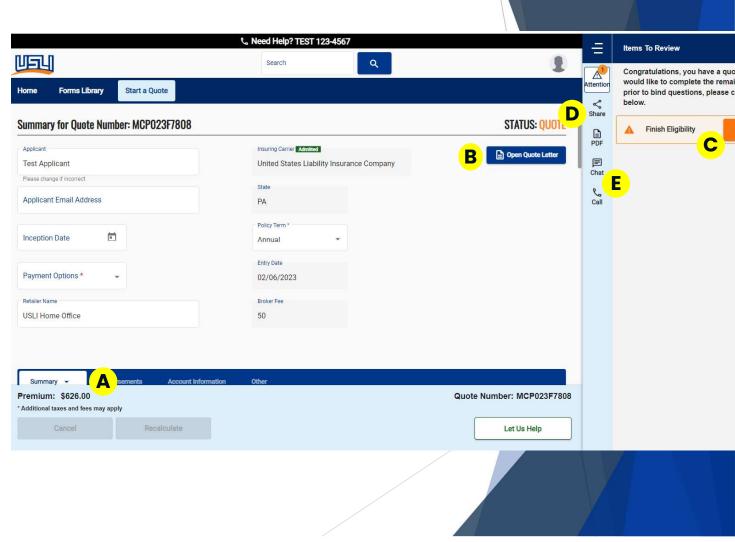

#### You Have a Quote!

Once you answer the key rating and eligibility questions, the premium will be displayed

Some enhancements include:

- B Open Quote Letter Button: includes pre-filled application
- C Finish Eligibility: Option to answer all prior to bind questions
- D Share Quote: Ability to email multiple parties at once
- Chat or Call: Contact an underwriter for assistance

To bind coverage, please send a request to your wholesaler!