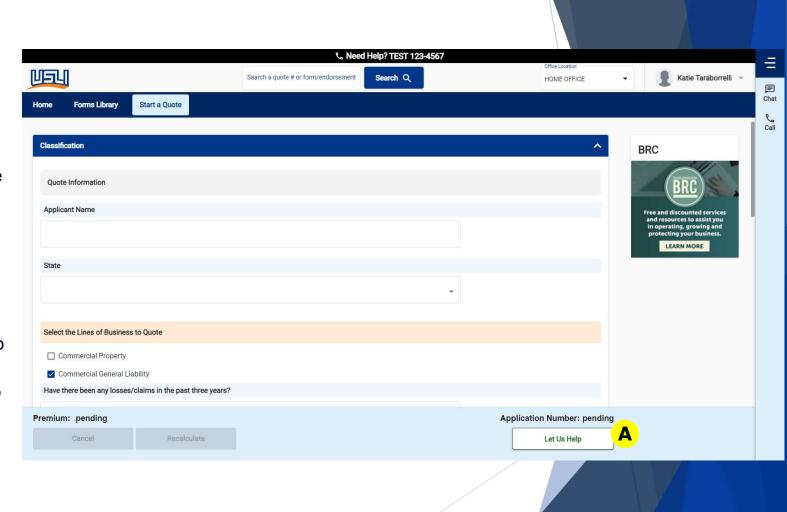

#### **Start a Quote**

- Select Start Quote on the product that best suits your needs, and complete the key rating and eligibility questions
- A Let Us Help
  Did you get stuck? Have questions? Let us help you! Click "Let Us Help" to call or live chat with an underwriter from 7 a.m. to

8 p.m. ET