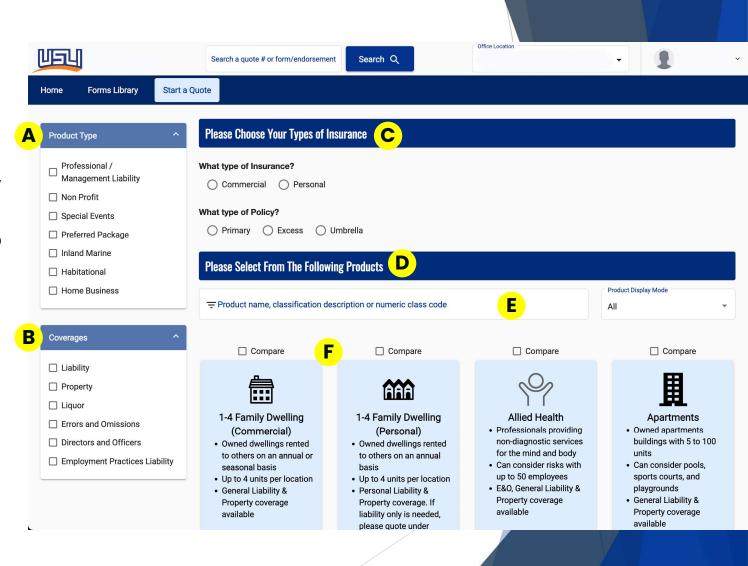

# New Enhancements

- A-C Ability to filter so you can find what you're looking for quickly and easily
  - Product descriptions shown to make selecting the right product simple
  - E Search feature to show all relevant available products
  - F Click the Compare box to determine which product is best for you

Choosing the right product is easier than ever!